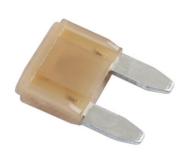

## **LED Mini Blade Fuses 7.5A 25pc**

A pack of 7.5 amp LED mini blade fuses. The patented construction design of intelligent fuses are manufactured and tested to the strict OEM requirements and SAE standards for automotive use. With the built-in LED indicator, a blown fuse can be quickly and easily identified and replaced. Intelligent fuses can replace traditional car fuses without the need of any modification and will provide the same performance.

## **Additional Information**

- 7.5 amp patented single bi-directional LED mini blade fuses.
- · Housing material: PA66 thermoplastic; fuse: zinc alloy.
- Voltage rating: 32V DC max. Interrupting rating: 1000A @ 32V DC.
- Conforms to SAE J2077 & ISO 8820-3. RoHS & REACH compliant.
- Smaller 5pc pack available, Part No. 37140. Included in assortment of mini LED blade fuses, see Part No. 37157. Ranges of LED standard blade fuses (Part Nos. 37131 37137) & LED micro 2 blade fuses (Part Nos. 37147 37154) are also available.