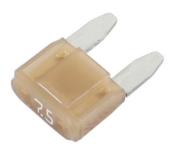

## **LED Mini Blade Fuses 7.5A 25pc**

A pack of 7.5 amp LED mini blade fuses. The patented construction design of intelligent fuses are manufactured and tested to the strict OEM requirements and SAE standards for automotive use. With the built-in LED indicator, a blown fuse can be quickly and easily identified and replaced. Intelligent fuses can replace traditional car fuses without the need of any modification and will provide the same performance.

## **Additional Information**

- 7.5 amp patented single bi-directional LED mini blade fuses.
- · Housing material: PA66 thermoplastic; fuse: zinc alloy.
- Voltage rating: 32V DC max. Interrupting rating: 1000A @ 32V DC.
- Conforms to SAE J2077 & ISO 8820-3. RoHS & REACH compliant.
- Smaller 5pc pack available, Part No. 37140. Included in assortment of mini LED blade fuses, see Part No. 37157. Ranges of LED standard blade fuses (Part Nos. 37131 37137) & LED micro 2 blade fuses (Part Nos. 37147 37154) are also available.