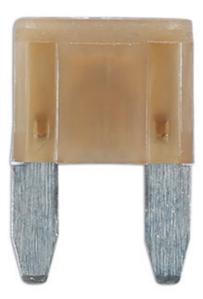

## **LED Mini Blade Fuses 7.5A 25pc**

A pack of 7.5 amp LED mini blade fuses. The patented construction design of intelligent fuses are manufactured and tested to the strict OEM requirements and SAE standards for automotive use. With the built-in LED indicator, a blown fuse can be quickly and easily identified and replaced. Intelligent fuses can replace traditional car fuses without the need of any modification and will provide the same performance.

## **Additional Information**

- 7.5 amp patented single bi-directional LED mini blade fuses.
- · Housing material: PA66 thermoplastic; fuse: zinc alloy.
- Voltage rating: 32V DC max. Interrupting rating: 1000A @ 32V DC.
- Conforms to SAE J2077 & ISO 8820-3. RoHS & REACH compliant.
- Smaller 5pc pack available, Part No. 37140. Included in assortment of mini LED blade fuses, see Part No. 37157. Ranges of LED standard blade fuses (Part Nos. 37131 37137) & LED micro 2 blade fuses (Part Nos. 37147 37154) are also available.